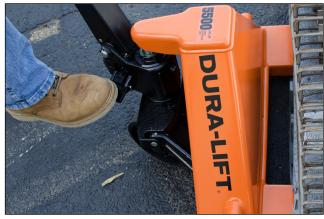

# features

- 5500 lb rating
- 6 month standard DURA-LIFT warranty
- 1 year hydraulic pump warranty
- Strong durable construction
- High visibility paint
- Removable handle
- Return to vertical handle position when released
- Neutral lever position tension release
- Easy hydraulic pump action
- Foot pedal lowering valve
- Grease fittings on all moveable points
- Fork leveling through adjustable push rods
- Low fork clearance
- C channel formed steel forks
- Fork tip rollers
- Different fork lengths and widths available

Fork leveling through adjustable push rods

Foot pedal lowering valve