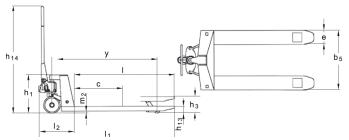

# performance

- Rubber covered handle ensures a comfortable hold
- Tight turning radius for excellent maneuverability
- Fork tip rollers promote easy pallet entry/exit

| Product (measured in inches) |     | EPT                |
|------------------------------|-----|--------------------|
| Capacity in lbs.             |     | 5500               |
| Lifting Height               | h3  | 8                  |
| Fork Length                  |     | 36, 42, 48         |
| Overall Height               | h1  | 17                 |
| Fork Span                    | b5  | 20.5, 27           |
| Length without Forks         | 12  | 15.25              |
| Overall Length               | I1  | I + 15.25          |
| Fork Width                   | е   | 6.25               |
| Wheelbase                    | у   | I + 1              |
| Overall Height               | h14 | 48.25              |
| Lowered Height Adjustable    | h13 | 2.9"               |
| Load Center                  | С   | 1/2                |
| Ground Clearance             | m2  | 1.5                |
| Turning Angle of the Wheels  |     | 210°               |
| Fork Wheels - Tandem         |     | 2.9"               |
| Steering Wheel               |     | Ø7.75              |
| Weight                       |     | 158 lbs. (27 x 48) |