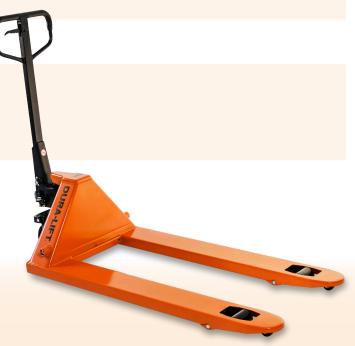

## **EPT HAND PALLET TRUCK**

#### **Value Meets Performance**

Reliable leak-proof hydraulic system

The DURA-LIFT EPT Hand Pallet Truck is a great value for light duty material handling. The maneuverability of the EPT allows for better utilization of space in storage and production areas. The EPT's ability to handle tough loads and long runs with ease, re-assures owners that they have purchased a quality hand pallet truck.