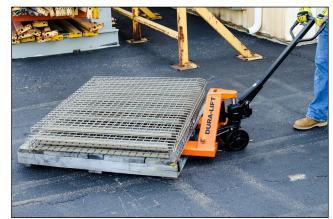

#### **Value Meets Performance**

Reliable leak-proof hydraulic system

The DURA-LIFT EPT Hand Pallet Truck is a great value for light duty material handling. The maneuverability of the EPT allows for better utilization of space in storage and production areas. The EPT's ability to handle tough loads and long runs with ease, re-assures owners that they have purchased a quality hand pallet truck.

5,500 lb capacity